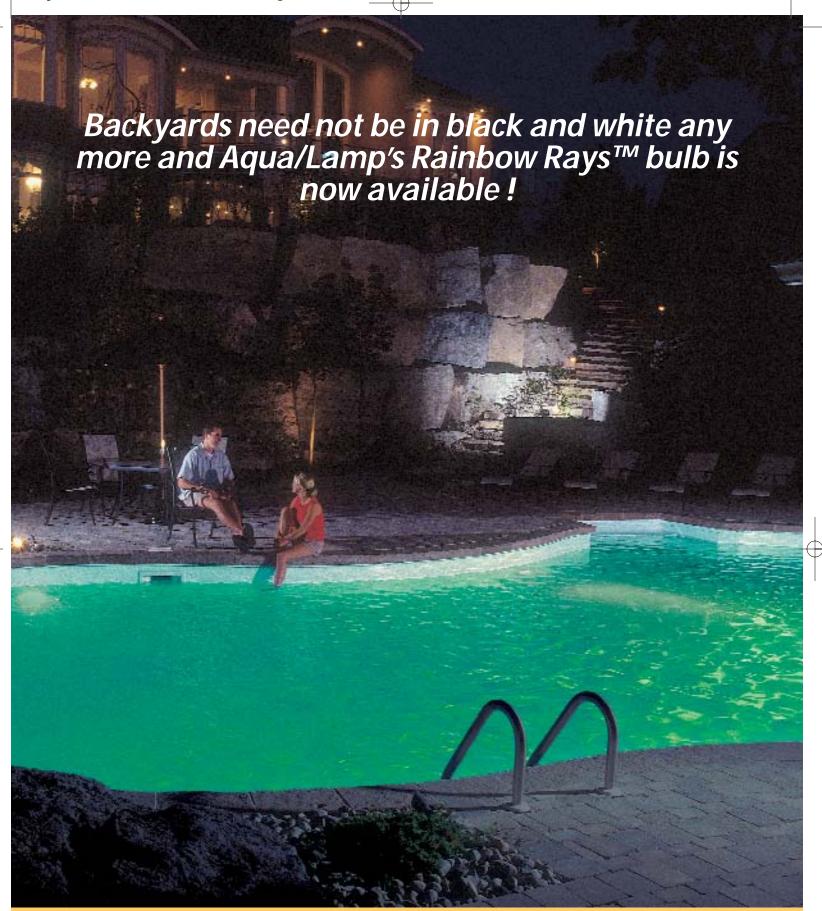

Backyards need not be in black and white any more and Aqua/Lamp's Rainbow Rays™ bulb is now available to offer every pool owner the ultimate in backyard enjoyment with all the colours of the rainbow to create the mood and atmosphere for every occasion!