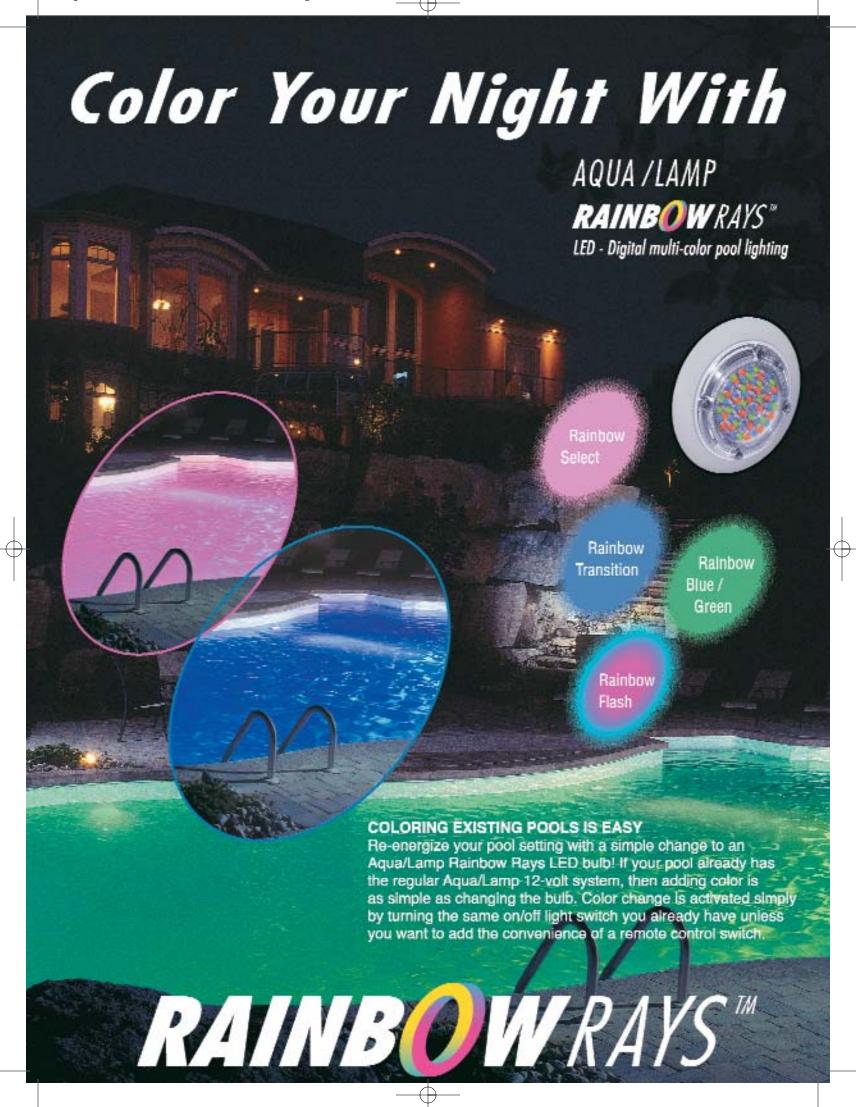

## RAINBOWRAYS"

## A Spectrum of Choices

Colouring Your Existing Pool Is Easy with Aqua/Lamp's Rainbow Rays™ Led Bulb

e-energize your pool environment with a simple change to Aqua/Lamp's Rainbow Rays™ LED bulb! If your pool already has the regular Aqua/Lamp 12- volt pool light system (the majority of inground pool owners in Canada have one), adding colour is as simple as changing a light bulb. Colour change is activated simply by turning the same on/off switch you already have unless you want to add the convenience of an Aqua/Lamp remote control switch which gives the pool owner the ability to control the pool lighting from a favourite lounge chair or even from inside the house.

## COLOURING EXISTING POOLS IS EASY

Re-energize your pool setting with a simple change to an AquaLamp's Rainbow Rays™ LED bulb! If your pool already has the regular Aqua/Lamp 12- volt system, then adding colour is as simple as changing the bulb. Colour change is activated simply by turning the same on/off light switch you already have unless you want to add the convenience of a remote control switch.