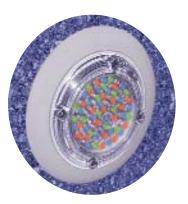

Aqua/Lamp's Rainbow Rays™ LED lights operate without moving parts for longer longevity. LED bulbs last up to 10 times longer than regular bulbs, use only 20 watts of energy and are as easy to operate as flipping on a light switch. Aqua/ Lamp's Rainbow Rays™ LED light can provide individual colours in blue, white, green, pink and turquoise and the light gives a transition of colours and a strobe as well.